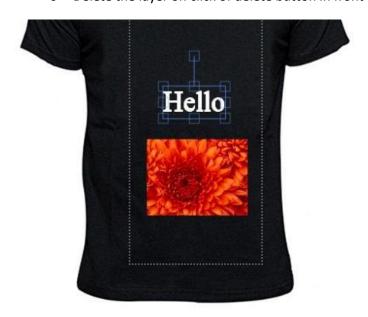

#### **Canvas Tools**

- o **Toggle Flip** To Toggle the selected layer, the layer will be toggle to opposite.
- o **Horizontal Align** To align the layer horizontally within canvas area.
- Vertical Align To align the layer vertically within canvas area.
- Move Left To move the selected layer left from their original position.
- o Move Right To move the selected layer left from their original position.
- o **Move Up** To move the Selected layer Upward from their original position.
- o **Move Down** To move the Selected layer downward from their original position.
- Delete This will Delete the Selected Layer from Canvas area.

- Reset This will Reset the Canvas area to blank as it was original. It will ask for confirmation, Select Yes to Reset the Design.
- o **Copy** To Duplicate the Selected Layer.
- **View** To view the Designer image in Popup.