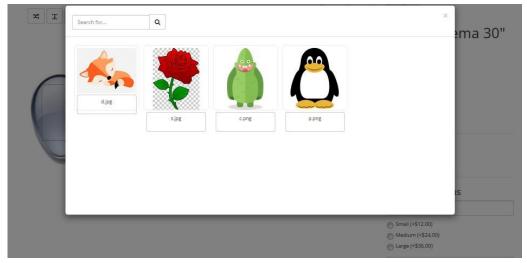

• User can add as much **Text layer** as you have set Text layers on product in the admin side.

• Add Art – User can add art images in the Product image, these images are predefined by admin. Select Image from Popup and put it on Canvas Area.