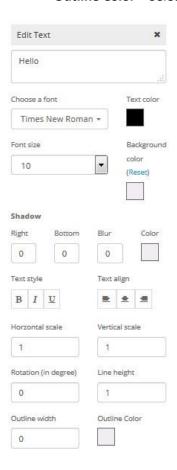

## **Design for Product**

- Add text layer In Here there are lot of functionalities. Add text in Product image for custom design.
  - Add Text Enter Text the textarea.
  - Choose a Font Choose Font from Popup.
  - Text Color Select Color from Color Picker for Text.
  - Font Size Select Font Size from Dropdown.
  - Background Color (Reset) Select Background Color from Color Picker from text. Click on Reset button to reset the background color to transparent as default.
  - Shadow Select Shadow Value from design in Right, Bottom and Blur value and Select Shadow Color.
  - Text Style Select Bold, Italic and Underline Style from her.
  - Text Align Text will be aligned to left, Center or Right from here.

- Horizontal scale Enter Width in input box.
- Vertical scale Enter Height in input box.
- Rotation (in Degree) Rotate the Text to any value like you can rotate it to 90
   Degree.
- Line Height Enter line height in text Area.
- Outline Width Enter Width for outline Width.
- Outline Color Select Color from Color Picker.