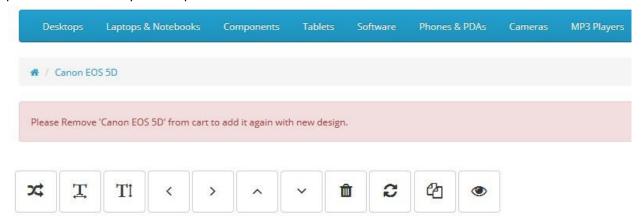

### **Frontend Product Designer Page**

- The Front end user will go to Product page/ Designer page when you click on the add to cart or the image of the item
- Once product is added to cart, after that if user wants to change the design and add new product to cart then previous product must be remove from cart to continue