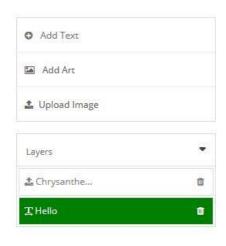

• User can add as much **Text layer** as you have set Text layers on product in the admin side.

• Add Art – User can add art images in the Product image, these images are predefined by admin. Select Image from Popup and put it on Canvas Area.

- **Upload Image** Upload the image from your computer to put it on Product Image.
- Layers There is a list of Layers added on current image will come here. You can delete or change position of Layer by Mouse Drag from here. Topmost layer that is visible on product image is the Last Layer on the list with descending order.
  - o Layers Order is in descending Order.
  - o Selected Layer is highlighted as green as in below screenshot.
  - Layers Position can be changed by dragging the layer.
  - o Delete the layer on click of delete button in front of each Layer.