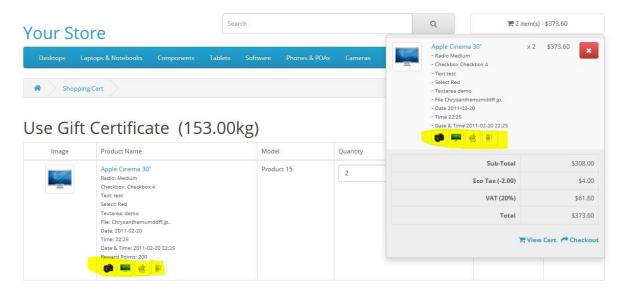

• Place the order and Image will be passed to Order and after that admin and customer both can check the Designer image from Order Detail page.

## Order Detail Pages

| Product Name                                                                                                                                                                                                 | Model      | Quantity | Price              | Total    |   |
|--------------------------------------------------------------------------------------------------------------------------------------------------------------------------------------------------------------|------------|----------|--------------------|----------|---|
| Apple Cinema 30"  - Radio: Medium  - Checkbox: Checkbox 4  - Text: test  - Select: Red  - Textarea: demo  - File: Chrysanthemumddff.jp.,  - Date: 2011-02-20  - Time: 22:25  - Date & Time: 2011-02-20 22:25 | Product 15 | 2        | \$154.00           | \$308.00 | F |
|                                                                                                                                                                                                              |            |          | Sub-Total          | \$308.00 |   |
|                                                                                                                                                                                                              |            |          | Flat Shipping Rate | \$5.00   |   |
|                                                                                                                                                                                                              |            |          | Total              | \$313.00 |   |