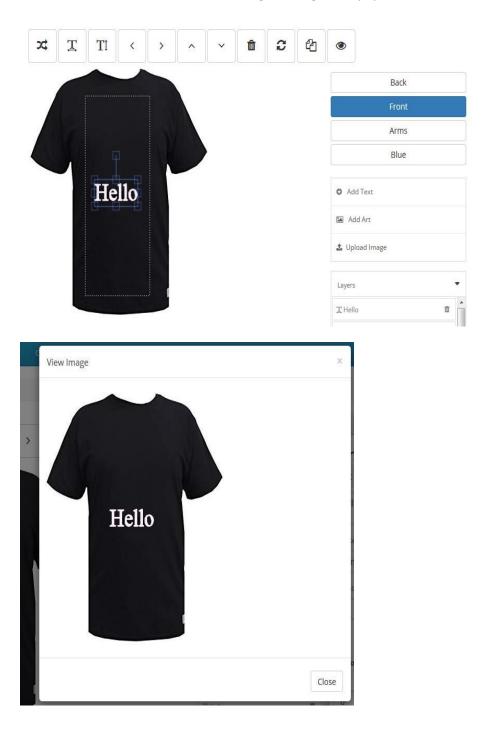

#### **Canvas Tools**

- o **Toggle Flip** To Toggle the selected layer, the layer will be toggle to opposite.
- o **Horizontal Align** To align the layer horizontally within canvas area.
- Vertical Align To align the layer vertically within canvas area.
- Move Left To move the selected layer left from their original position.
- o Move Right To move the selected layer left from their original position.
- o **Move Up** To move the Selected layer Upward from their original position.
- o **Move Down** To move the Selected layer downward from their original position.
- Delete This will Delete the Selected Layer from Canvas area.

- Reset This will Reset the Canvas area to blank as it was original. It will ask for confirmation, Select Yes to Reset the Design.
- o **Copy** To Duplicate the Selected Layer.
- **View** To view the Designer image in Popup.

- **Upload Image** Upload the image from your computer to put it on Product Image.
- Layers There is a list of Layers added on current image will come here. You can delete or change position of Layer by Mouse Drag from here. Topmost layer that is visible on product image is the Last Layer on the list with descending order.
  - o Layers Order is in descending Order.
  - o Selected Layer is highlighted as green as in below screenshot.
  - Layers Position can be changed by dragging the layer.
  - o Delete the layer on click of delete button in front of each Layer.